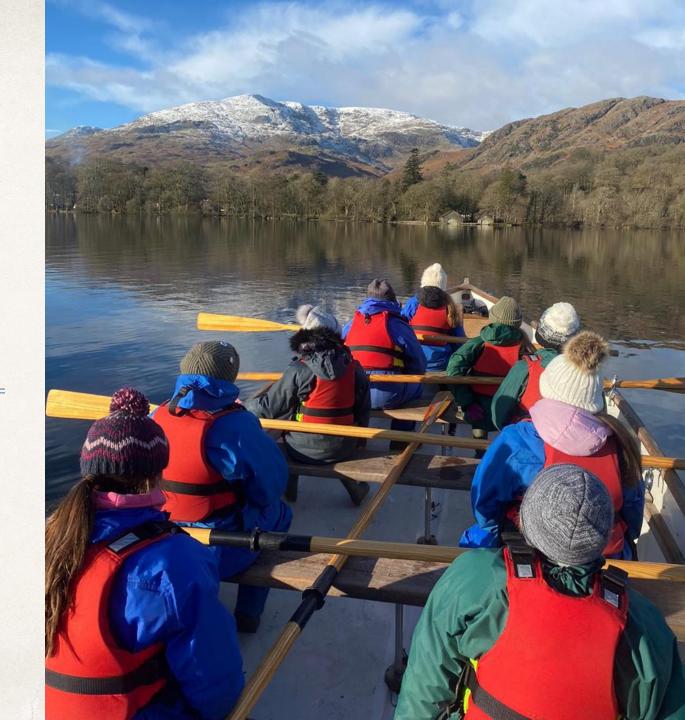

### The Centre

What does the trip look like?

Arrival Day - 12-2 at the center, sort some personals - mini adventure

Whole day – Bigger adventures; Lake, hill, ghyll

Departure day – pack, mini adventure, Departure usually at 11am

# A Day at Thurston

7 - 7.30am Get up

8am Breakfast

8.45am Jobs

9am – 5pm Adventure!

5.30pm Dinner time

6.30pm Jobs

7pm Evening fun