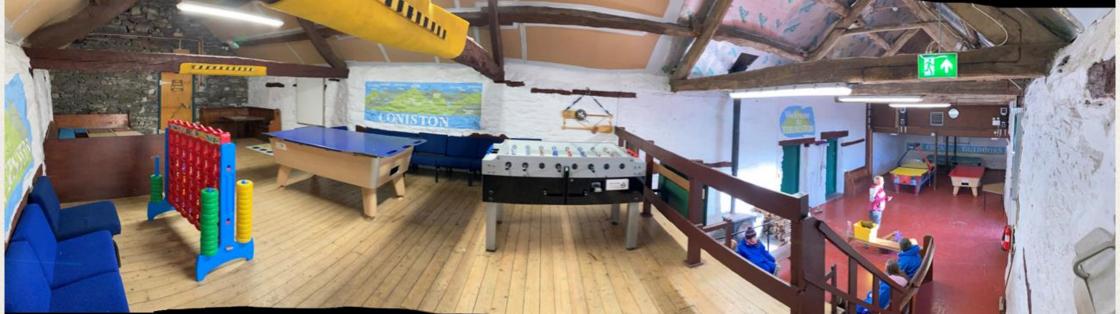

# A Day at Thurston

7 - 7.30am Get up

8am Breakfast

8.45am Jobs

9am – 5pm Adventure!

5.30pm Dinner time

6.30pm Jobs

7pm Evening fun

8pm Barn/Other

9pm Heading to the house

9.30-10pm Bed and lights