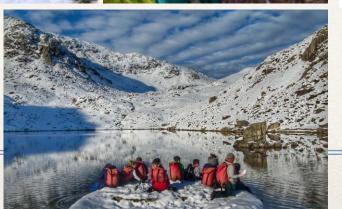

### The Centre

What does the trip look like?

Arrival Day - 12-2 at the center, sort some personals - mini adventure

Whole day – Bigger adventures; Lake, hill, ghyll

Departure day – pack, mini adventure, Departure usually at 11am

## FAQ's

- Food allergies, intolerances etc
- Kit and equipment
- Contact
- Sweets and treats
- Phones and tech

What does the week look like?

Monday – arrive 12-2, sort some personals – mini adventure

Day 1 – Mountain Day