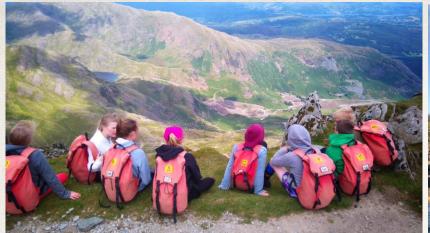

### The Centre

What does the trip look like?

Arrival Day - 12-2 at the center, sort some personals - mini adventure

Whole day – Bigger adventures; Lake, hill, ghyll

Departure day – pack, mini adventure, Departure usually at 11am

## FAQ's

- Food allergies, intolerances etc
- Kit and equipment
- Contact
- Sweets and treats
- Phones and tech

What does the week look like?

Monday – arrive 12-2, sort some personals – mini adventure

Day 1 – Mountain Day

Day 2 – Lake and site day

Day 3 – Local adventures

Friday – pack, mini adventure, depart at 11am