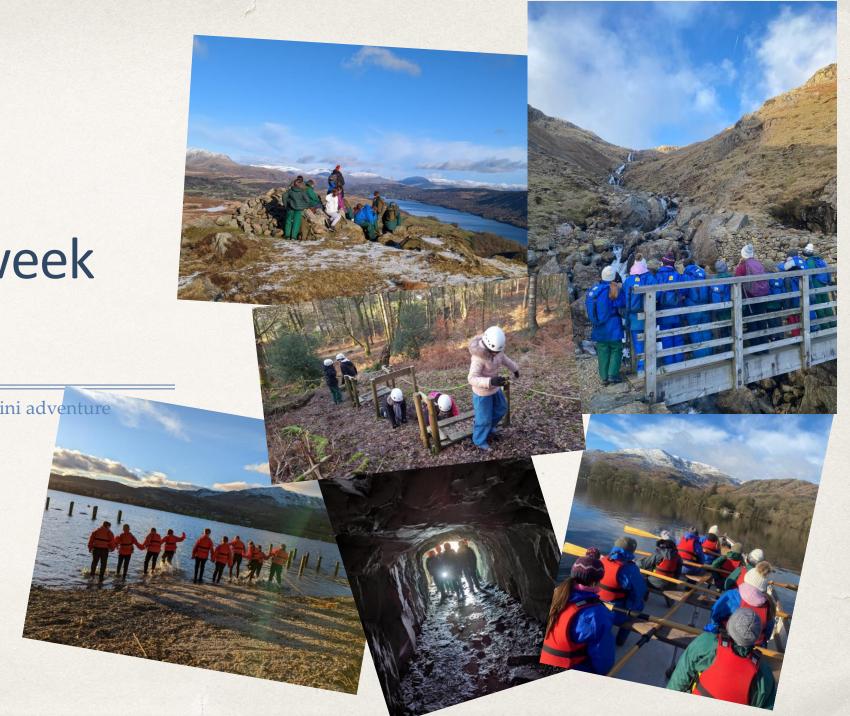

### The Centre

What does the trip look like?

Arrival Day - 12-2 at the center, sort some personals - mini adventure

Whole day – Bigger adventures; Lake, hill, ghyll

Departure day – pack, mini adventure, Departure usually at 11am

## FAQ's

- Food allergies, intolerances etc
- Kit and equipment
- Contact
- Sweets and treats
- Phones and tech

What does the week look like?

Monday – arrive 12-2, sort some personals – mini adventure

Day 1 – Mountain Day

Day 2 – Lake and site day

Day 3 – Local adventures

Friday – pack, mini adventure, depart at 11am