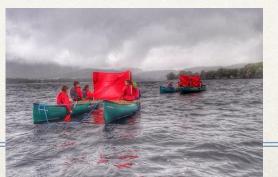

### The Centre

What does the trip look like?

Arrival Day - 12-2 at the center, sort some personals - mini adventure

Whole day – Bigger adventures; Lake, hill, ghyll

Departure day – pack, mini adventure, Departure usually at 11am

# A Day at Thurston

7 - 7.30am Get up

8am Breakfast

8.45am Jobs

9am – 5pm Adventure!

5.30pm Dinner time

6.30pm Jobs

7pm Evening fun