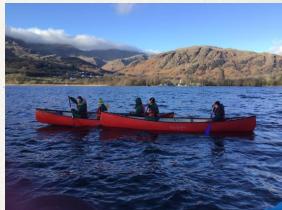

### The Centre

What does the trip look like?

Arrival Day - 12-2 at the center, sort some personals - mini adventure

Whole day – Bigger adventures; Lake, hill, ghyll

Departure day – pack, mini adventure, Departure usually at 11am

Day 2 – Lake and site day

Day 3 – Local adventures

Friday – pack, mini adventure, depart at 11am