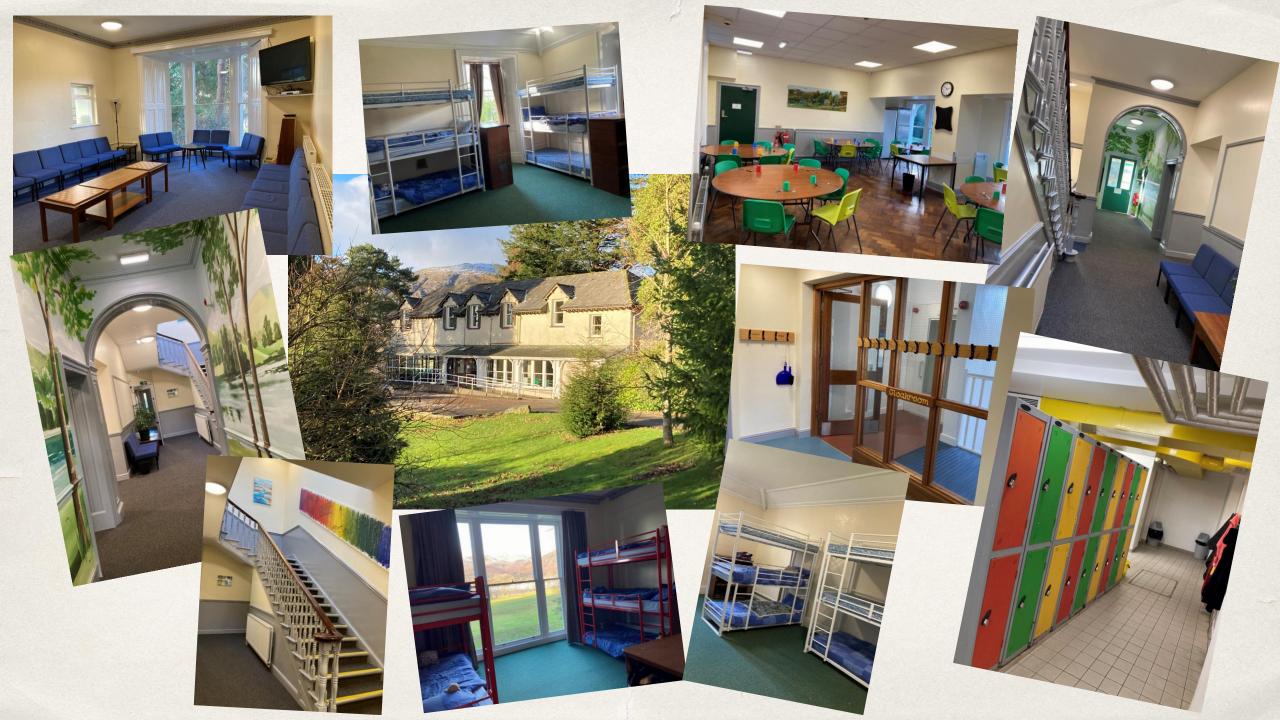

### The Centre

What does the trip look like?

Arrival Day - 12-2 at the center, sort some personals - mini adventure

Whole day – Bigger adventures; Lake, hill, ghyll

Departure day – pack, mini adventure, Departure usually at 11am