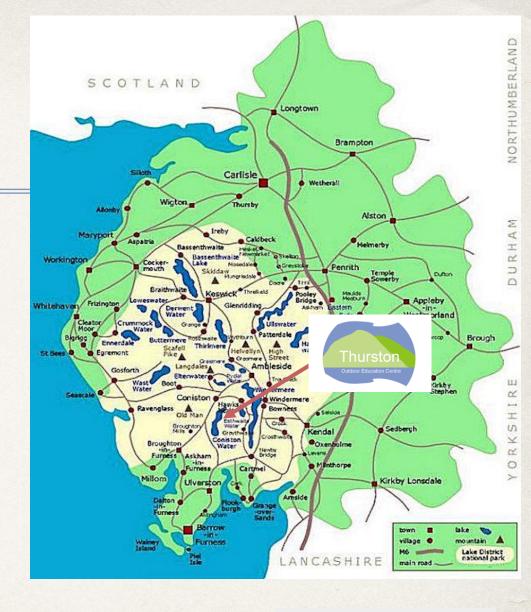

### Where are we?

- \* South lakes, East side of Coniston Water
- 45mins off a590, 2.5 miles out of Coniston
- Coach travel approx. 3hours