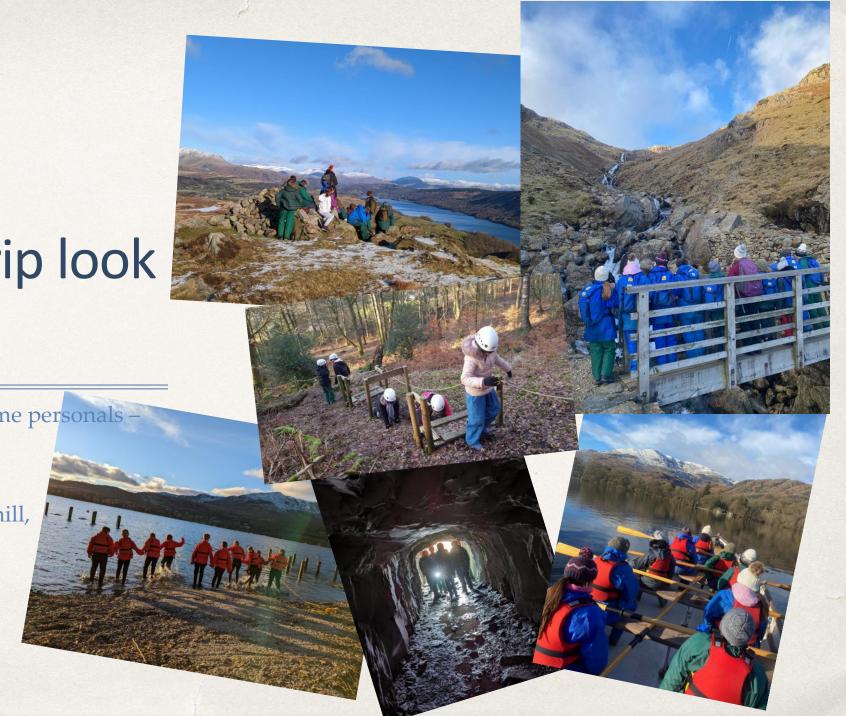

### The Centre

What does the trip look like?

Arrival Day - 12-2 at the center, sort some personals - mini adventure

Whole day – Bigger adventures; Lake, hill, ghyll

Departure day – pack, mini adventure, Departure usually at 11am

## FAQ's

- Food allergies, intolerances etc
- Kit and equipment
- Contact
- Sweets and treats
- Phones and tech

What does the week look like?

Monday – arrive 12-2, sort some personals – mini adventure

Day 1 – Mountain Day

Day 2 – Lake and site day

Day 3 – Local adventures

Friday – pack, mini adventure, depart at 11am