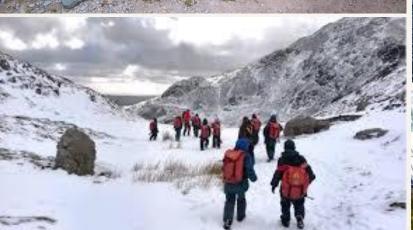

### The Centre

What does the trip look like?

Arrival Day - 12-2 at the center, sort some personals - mini adventure

Whole day – Bigger adventures; Lake, hill, ghyll

Departure day – pack, mini adventure, Departure usually at 11am

## FAQ's

- Food allergies, intolerances etc
- Kit and equipment
- Contact
- Sweets and treats
- Phones and tech

What does the week look like?

Monday – arrive 12-2, sort some personals – mini adventure

Day 1 – Mountain Day

Day 2 – Lake and site day

Day 3 – Local adventures

Friday – pack, mini adventure, depart at 11am