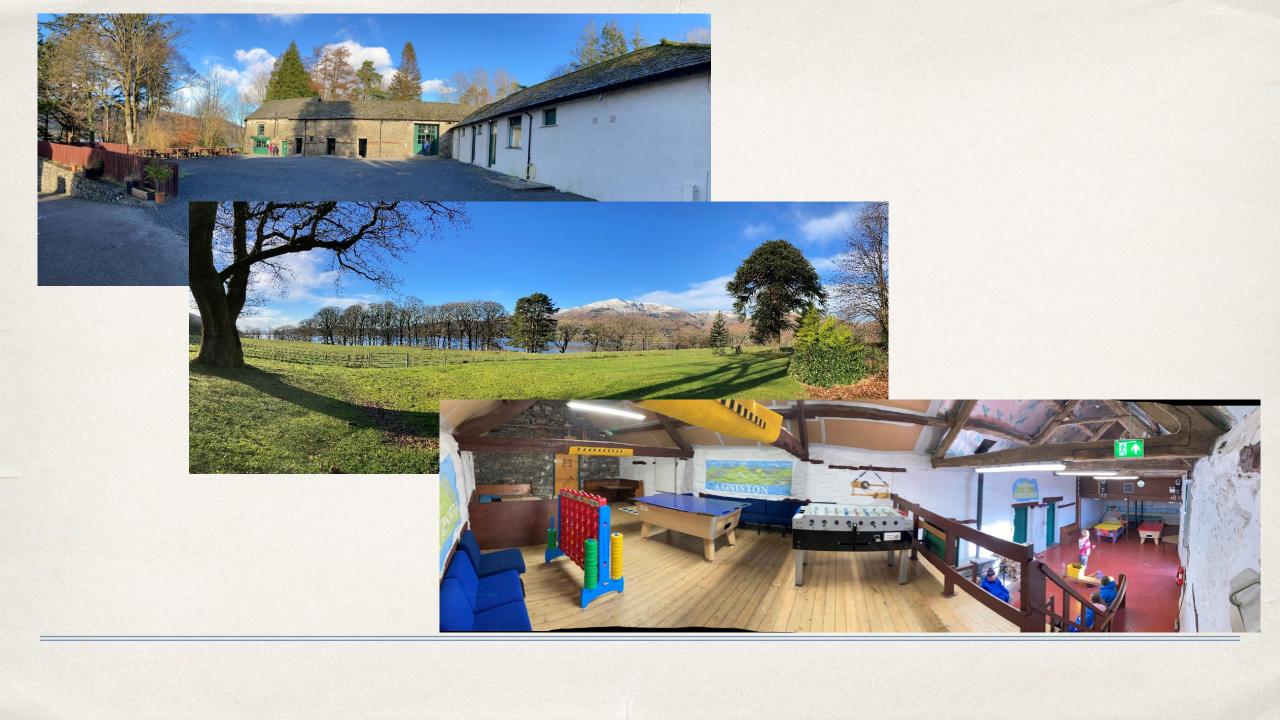

### The Centre

What does the trip look like?

Arrival Day - 12-2 at the center, sort some personals - mini adventure

Whole day – Bigger adventures; Lake, hill, ghyll

Departure day – pack, mini adventure, Departure usually at 11am