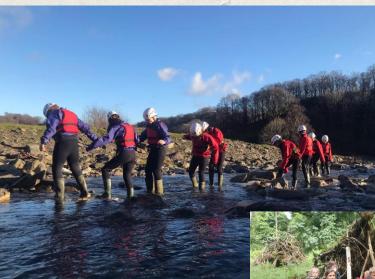

### The Centre

What does the trip look like?

Arrival Day - 12-2 at the center, sort some personals - mini adventure

Whole day – Bigger adventures; Lake, hill, ghyll

Departure day – pack, mini adventure, Departure usually at 11am

## FAQ's

- Food allergies, intolerances etc
- Kit and equipment
- Contact
- Sweets and treats
- Phones and tech

What does the week look like?

Monday – arrive 12-2, sort some personals – mini adventure

Day 1 – Mountain Day

Day 2 – Lake and site day

Day 3 – Local adventures

Friday – pack, mini adventure, depart at 11am